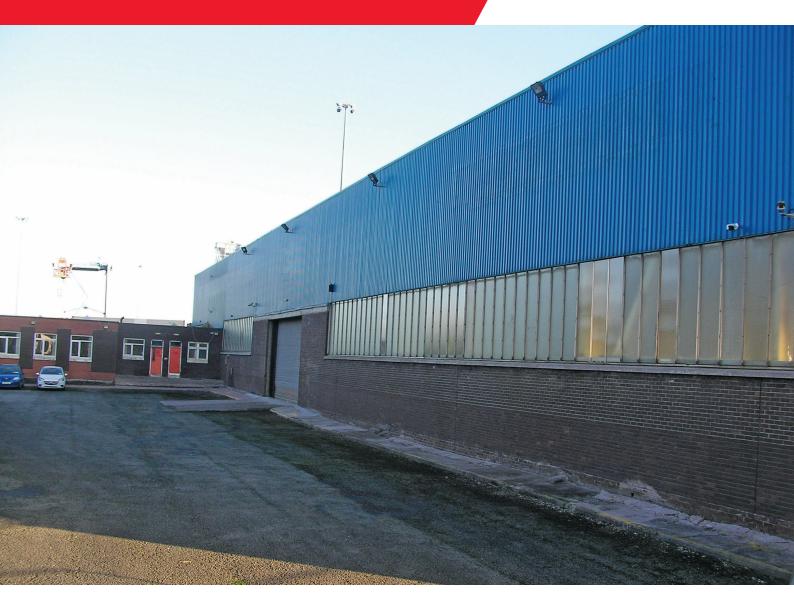

### Description

Comprising of large warehouse premises with goods access to the front and rear with an eaves height of 7.8m. The property also has the benefit of an office building to front elevation including reception, open plan and private offices, kitchen, Ladies & Gents WC and control/security room. The property also includes substantial covered storage and open storage.

#### Accommodation

The approximate gross internal floor areas of the property are as follows:

|                 | Sq M  | Sq Ft  |
|-----------------|-------|--------|
| Warehouse       | 1,866 | 20,085 |
| Office          | 127   | 1,367  |
| Covered Storage | 1,388 | 14,940 |
| Open Storage    | 7,226 | 77,780 |