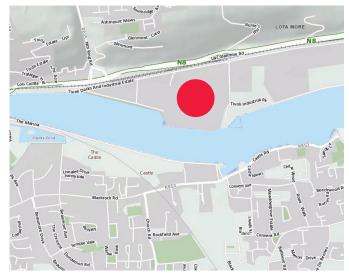

### **The Location**

Tivoli Docks Industrial Estate is located approximately 3.5km east of Cork City Centre and Kent Train Station. It is easily accessible to all main arterial routes via the north ring, south ring and M8 road networks. The property can avail of direct access to the Roll-on-Roll-off Terminal and the Container Terminal. The terminal can cater for vessels up to 137.2 m.