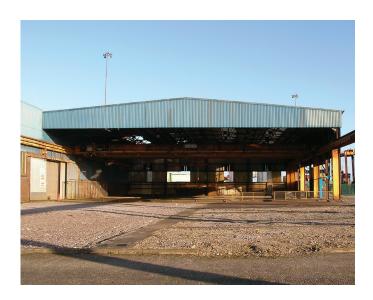

### Description

Comprising of large warehouse premises with goods access to the front and rear with an eaves height of 7.8m. The property also has the benefit of an office building to front elevation including reception, open plan and private offices, kitchen, Ladies & Gents WC and control/security room. The property also includes substantial covered storage and open storage.

#### Accommodation

The approximate gross internal floor areas of the property are as follows:

|                 | Sq M  | Sq Ft  |
|-----------------|-------|--------|
| Warehouse       | 1,866 | 20,085 |
| Office          | 127   | 1,367  |
| Covered Storage | 1,388 | 14,940 |
| Open Storage    | 7,226 | 77,780 |